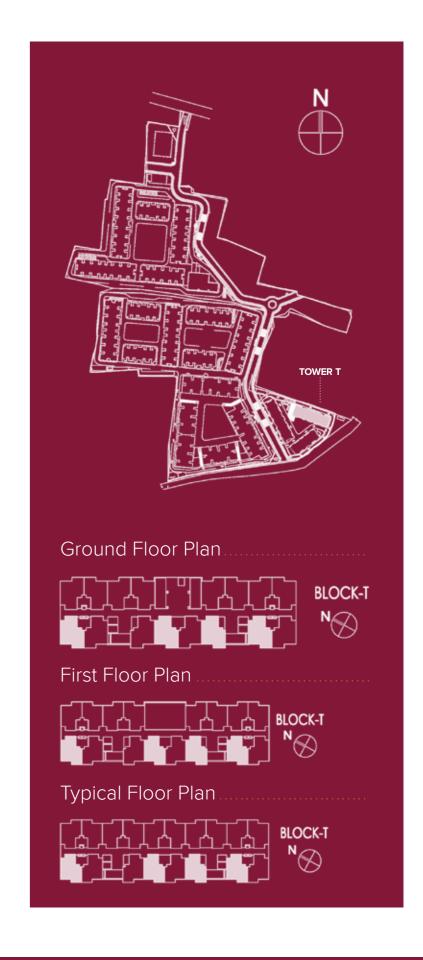

### **TYPICAL FLOOR PLANS**

# TYPICAL FLOOR PLAN (GROUND FLOOR)

1 BED+ 1 T (63.33SQ.M) (682 SQ.FT)

# TYPICAL FLOOR PLAN (FIRST FLOOR)

1 BED+1T (63.33SQ.M) (682 SQ.FT)

# TYPICAL FLOOR PLAN (2<sup>ND</sup> TO 6<sup>TH</sup>)

1 BED+ 1 T (63.33SQ.M) (682 SQ.FT)

| 63.33 SQ.M./ 682 SQ.FT. | 36.57 SQ.M./ 393.64 SQ.FT. | 2.81 SQ.M./ 30.25 SQ.FT. |
|-------------------------|----------------------------|--------------------------|
| SUPER BUILT-UP AREA     | CARPET AREA                | BALCONY/ UTILITY AREA    |