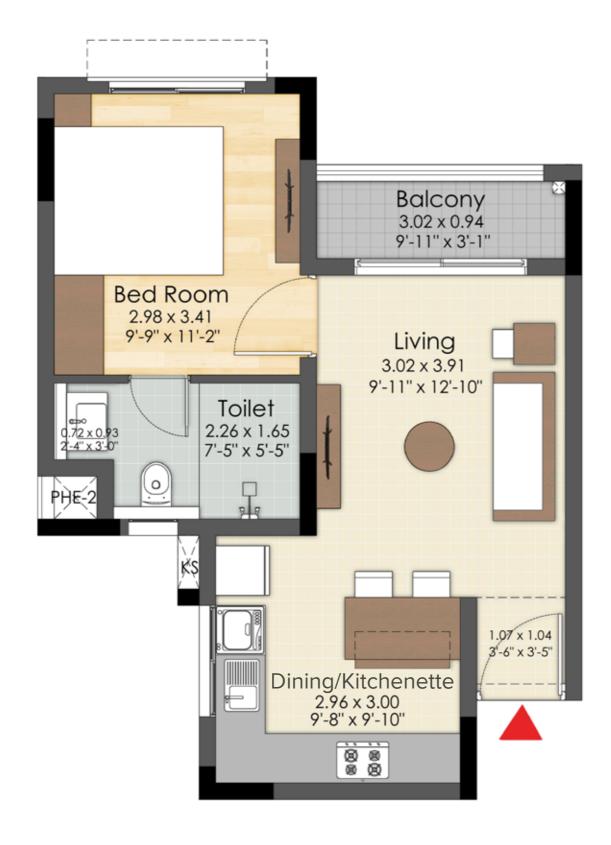

# TYPICAL FLOOR PLAN (GROUND FLOOR)

1 BED+ 1 T (63.33SQ.M) (682 SQ.FT)

# TYPICAL FLOOR PLAN (2<sup>ND</sup> TO 6<sup>TH</sup>)

1 BED+ 1 T (63.33SQ.M) (682 SQ.FT)

| 63.33 SQ.M./ 682 SQ.FT. | 36.57 SQ.M./ 393.64 SQ.FT. | 2.81 SQ.M./ 30.25 SQ.FT. |
|-------------------------|----------------------------|--------------------------|
| SUPER BUILT-UP AREA     | CARPET AREA                | BALCONY/ UTILITY AREA    |

| SUPER BUILT-UP AREA     | CARPET AREA                | BALCONY/ UTILITY AREA    |
|-------------------------|----------------------------|--------------------------|
| 63.33 SQ.M./ 682 SQ.FT. | 36.57 SQ.M./ 393.64 SQ.FT. | 2.81 SQ.M./ 30.25 SQ.FT. |

| 63.33 SQ.M./ 682 SQ.FT. | 36.57 SQ.M./ 393.64 SQ.FT. | 2.81 SQ.M./ 30.25 SQ.FT. |
|-------------------------|----------------------------|--------------------------|
| SUPER BUILT-UP AREA     | CARPET AREA                | BALCONY/ UTILITY AREA    |