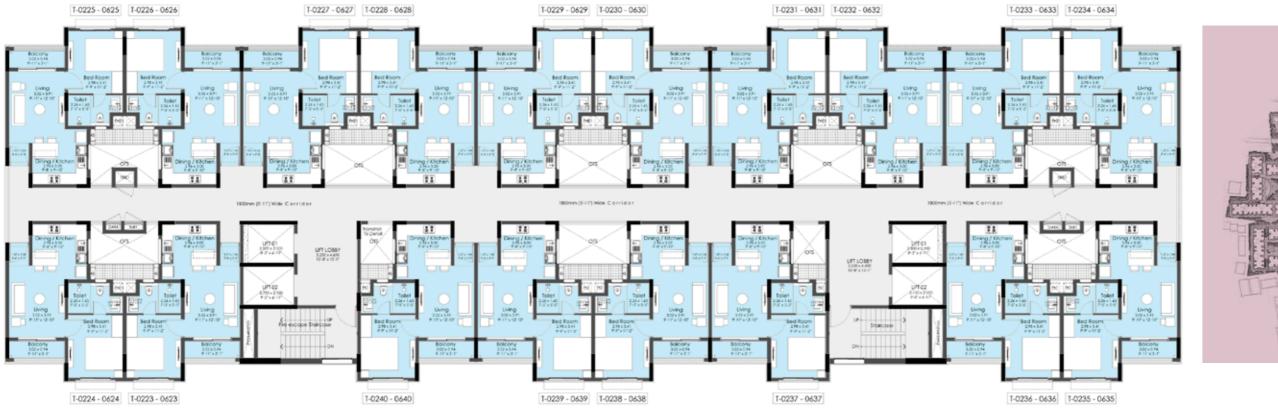

# TYPICAL FLOOR PLAN (2<sup>ND</sup> TO 6<sup>TH</sup>)

1 BED+ 1 T (63.33SQ.M) (682 SQ.FT)

| 63.33 SQ.M./ 682 SQ.FT. | 36.57 SQ.M./ 393.64 SQ.FT. | 2.81 SQ.M./ 30.25 SQ.FT. |
|-------------------------|----------------------------|--------------------------|
| SUPER BUILT-UP AREA     | CARPET AREA                | BALCONY/ UTILITY AREA    |

| SUPER BUILT-UP AREA     | CARPET AREA                | BALCONY/ UTILITY AREA    |
|-------------------------|----------------------------|--------------------------|
| 63.33 SQ.M./ 682 SQ.FT. | 36.57 SQ.M./ 393.64 SQ.FT. | 2.81 SQ.M./ 30.25 SQ.FT. |

| 63.33 SQ.M./ 682 SQ.FT. | 36.57 SQ.M./ 393.64 SQ.FT. | 2.81 SQ.M./ 30.25 SQ.FT. |
|-------------------------|----------------------------|--------------------------|
| SUPER BUILT-UP AREA     | CARPET AREA                | BALCONY/ UTILITY AREA    |