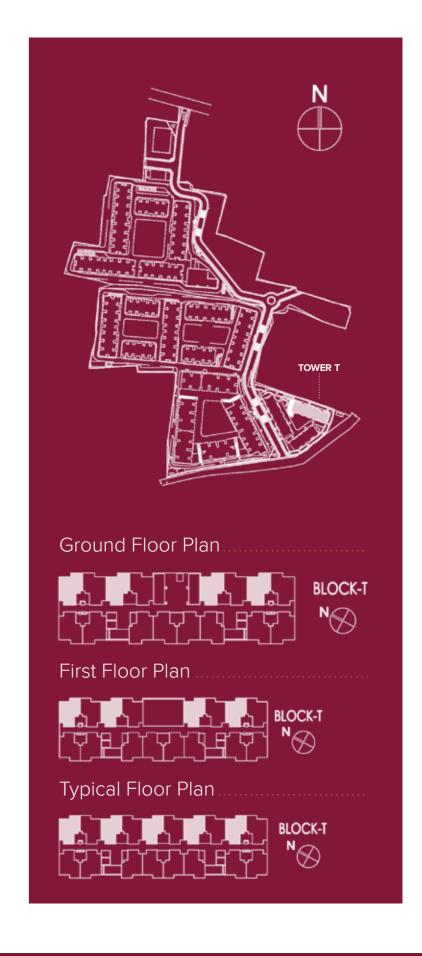

### **TYPICAL FLOOR PLANS**

# TYPICAL FLOOR PLAN (GROUND FLOOR)

1 BED+ 1 T (63.33SQ.M) (682 SQ.FT)

# TYPICAL FLOOR PLAN (FIRST FLOOR)

1 BED+1T (63.33SQ.M) (682 SQ.FT)

# TYPICAL FLOOR PLAN (2<sup>ND</sup> TO 6<sup>TH</sup>)

1 BED+ 1 T (63.33SQ.M) (682 SQ.FT)

| 63.33 SQ.M./ 682 SQ.FT. | 36.57 SQ.M./ 393.64 SQ.FT. | 2.81 SQ.M./ 30.25 SQ.FT. |
|-------------------------|----------------------------|--------------------------|
| SUPER BUILT-UP AREA     | CARPET AREA                | BALCONY/ UTILITY AREA    |