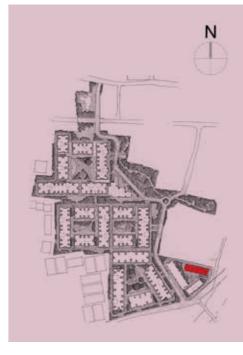

### **TYPICAL FLOOR PLANS**

# TYPICAL FLOOR PLAN (GROUND FLOOR)





1 BED+ 1 T (63.33SQ.M) (682 SQ.FT)

# TYPICAL FLOOR PLAN (FIRST FLOOR)







1 BED+1T (63.33SQ.M) (682 SQ.FT)

# TYPICAL FLOOR PLAN (2<sup>ND</sup> TO 6<sup>TH</sup>)







1 BED+ 1 T (63.33SQ.M) (682 SQ.FT)



| 63.33 SQ.M./ 682 SQ.FT. | 36.57 SQ.M./ 393.64 SQ.FT. | 2.81 SQ.M./ 30.25 SQ.FT. |
|-------------------------|----------------------------|--------------------------|
| SUPER BUILT-UP AREA     | CARPET AREA                | BALCONY/ UTILITY AREA    |





| SUPER BUILT-UP AREA     | CARPET AREA                | BALCONY/ UTILITY AREA    |
|-------------------------|----------------------------|--------------------------|
| 63.33 SQ.M./ 682 SQ.FT. | 36.57 SQ.M./ 393.64 SQ.FT. | 2.81 SQ.M./ 30.25 SQ.FT. |





| 63.33 SQ.M./ 682 SQ.FT. | 36.57 SQ.M./ 393.64 SQ.FT. | 2.81 SQ.M./ 30.25 SQ.FT. |
|-------------------------|----------------------------|--------------------------|
| SUPER BUILT-UP AREA     | CARPET AREA                | BALCONY/ UTILITY AR