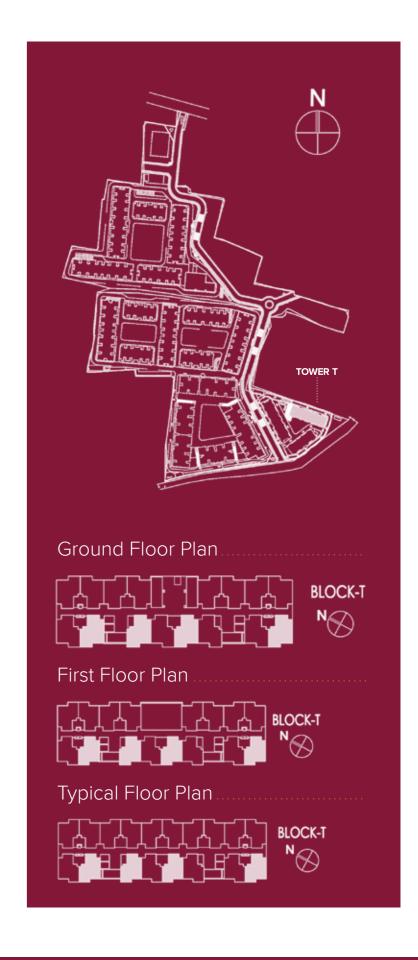

### **TYPICAL FLOOR PLANS**

# TYPICAL FLOOR PLAN (GROUND FLOOR)

1 BED+ 1 T (63.33SQ.M) (682 SQ.FT)

# TYPICAL FLOOR PLAN (FIRST FLOOR)

1 BED+1T (63.33SQ.M) (682 SQ.FT)

# TYPICAL FLOOR PLAN (2<sup>ND</sup> TO 6<sup>TH</sup>)

1 BED+ 1 T (63.33SQ.M) (682 SQ.FT)

| 63.33 SQ.M./ 682 SQ.FT. | 36.57 SQ.M./ 393.64 SQ.FT. | 2.81 SQ.M./ 30.25 SQ.FT. |
|-------------------------|----------------------------|--------------------------|
| SUPER BUILT-UP AREA     | CARPET AREA                | BALCONY/ UTILITY AREA    |