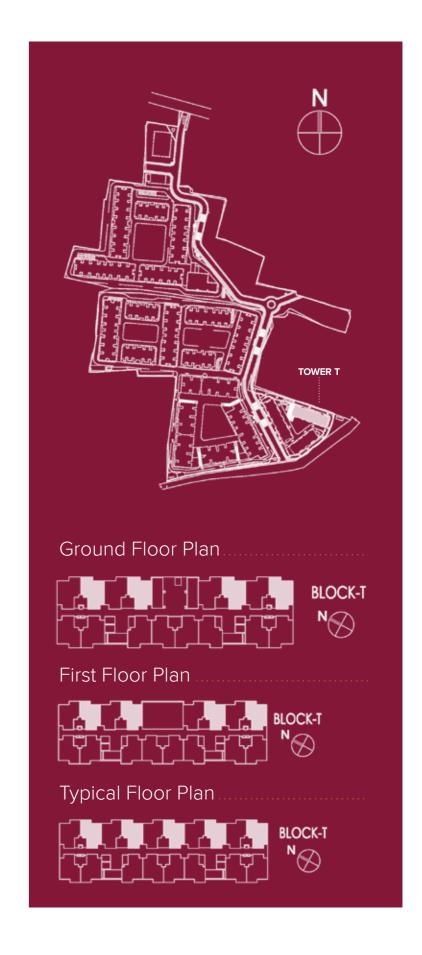

### **TYPICAL FLOOR PLANS**

# TYPICAL FLOOR PLAN (GROUND FLOOR)

1 BED+ 1 T (63.33SQ.M) (682 SQ.FT)

# TYPICAL FLOOR PLAN (FIRST FLOOR)

1 BED+1T (63.33SQ.M) (682 SQ.FT)

# TYPICAL FLOOR PLAN (2<sup>ND</sup> TO 6<sup>TH</sup>)

1 BED+ 1 T (63.33SQ.M) (682 SQ.FT)

| 63.33 SQ.M./ 682 SQ.FT. | 36.57 SQ.M./ 393.64 SQ.FT. | 2.81 SQ.M./ 30.25 SQ.FT. |
|-------------------------|----------------------------|--------------------------|
| SUPER BUILT-UP AREA     | CARPET AREA                | BALCONY/ UTILITY AREA    |