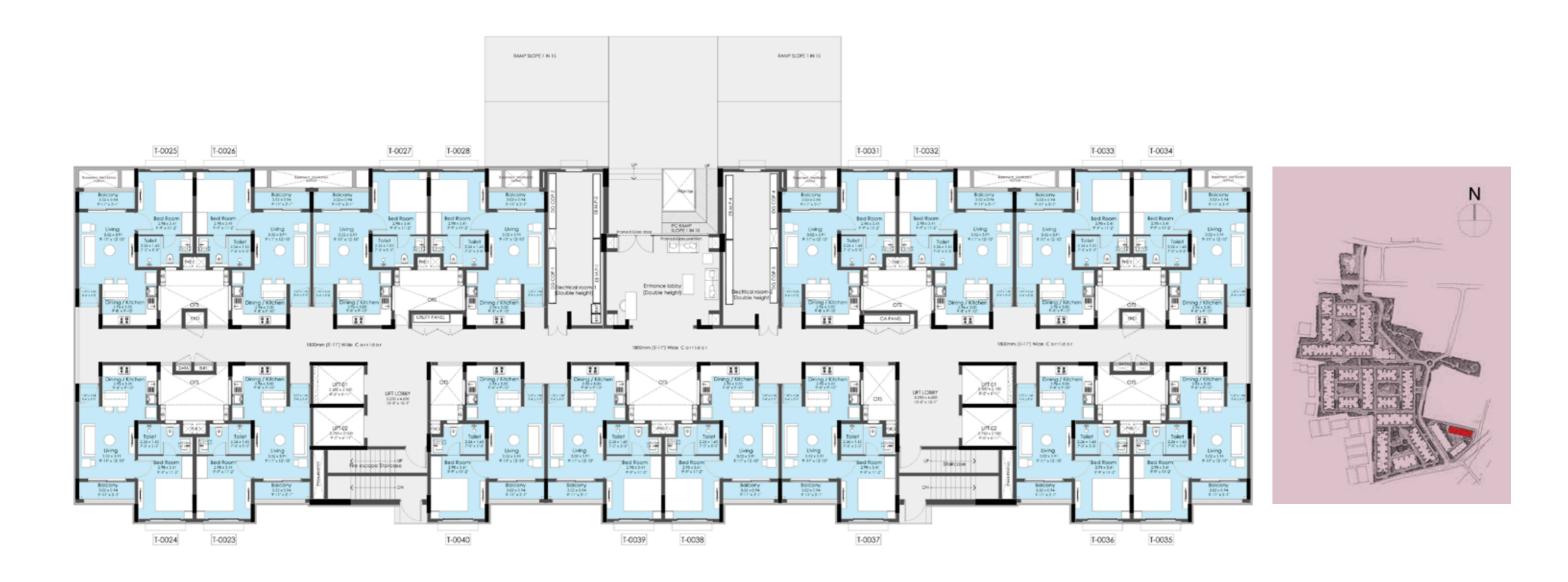

### **TYPICAL FLOOR PLANS**

# TYPICAL FLOOR PLAN (GROUND FLOOR)





1 BED+ 1 T (63.33SQ.M) (682 SQ.FT)

# TYPICAL FLOOR PLAN (FIRST FLOOR)







1 BED+1T (63.33SQ.M) (682 SQ.FT)

# TYPICAL FLOOR PLAN (2<sup>ND</sup> TO 6<sup>TH</sup>)







1 BED+ 1 T (63.33SQ.M) (682 SQ.FT)



| 63.33 SQ.M./ 682 SQ.FT. | 36.57 SQ.M./ 393.64 SQ.FT. | 2.81 SQ.M./ 30.25 SQ.FT. |
|-------------------------|----------------------------|--------------------------|
| SUPER BUILT-UP AREA     | CARPET AREA                | BALCONY/ UTILITY AREA    |





| SUPER BUILT-UP AREA     | CARPET AREA                | BALCONY/ UTILITY AREA    |
|-------------------------|----------------------------|--------------------------|
| 63.33 SQ.M./ 682 SQ.FT. | 36.57 SQ.M./ 393.64 SQ.FT. | 2.81 SQ.M./ 30.25 SQ.FT. |





| 63.33 SQ.M./ 682 SQ.FT. | 36.57 SQ.M./ 393.64 SQ.FT. | 2.81 SQ.M./