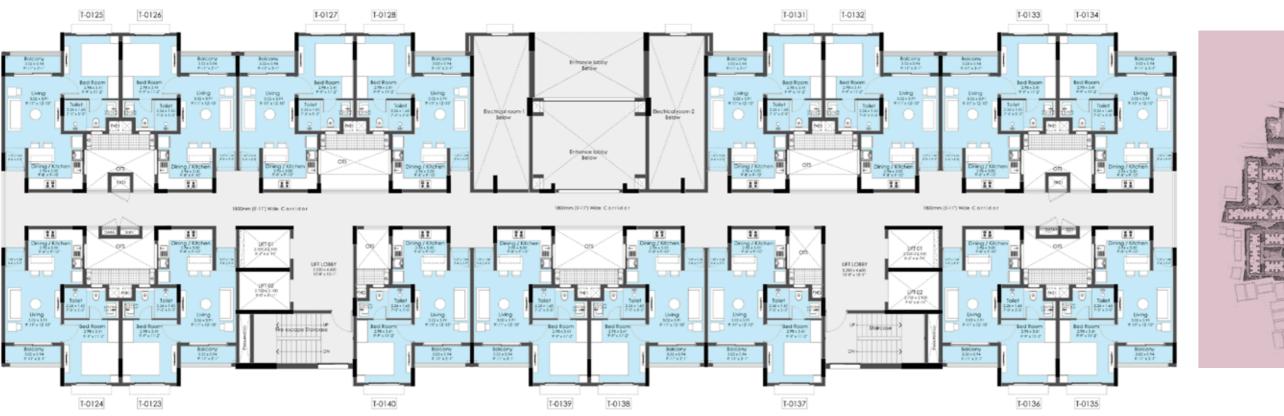

### **TYPICAL FLOOR PLANS**

# TYPICAL FLOOR PLAN (GROUND FLOOR)





1 BED+ 1 T (63.33SQ.M) (682 SQ.FT)

# TYPICAL FLOOR PLAN (FIRST FLOOR)







1 BED+1T (63.33SQ.M) (682 SQ.FT)

# TYPICAL FLOOR PLAN (2<sup>ND</sup> TO 6<sup>TH</sup>)







1 BED+ 1 T (63.33SQ.M) (682 SQ.FT)



| 63.33 SQ.M./ 682 SQ.FT. | 36.57 SQ.M./ 393.64 SQ.FT. | 2.81 SQ.M./ 30.25 SQ.FT. |
|-------------------------|----------------------------|--------------------------|
| SUPER BUILT-UP AREA     | CARPET AREA                | BALCONY/ UTILITY AREA    |





| SUPER BUILT-UP AREA     | CARPET AREA                | BALCONY/ UTILITY AREA    |
|-------------------------|----------------------------|--------------------------|
| 63.33 SQ.M./ 682 SQ.FT. | 36.57 SQ.M./ 393.64 SQ.FT. | 2.81 SQ.M./ 30.25 SQ.FT. |





| 63.33 SQ.M./ 682 SQ.FT. | 36.57 SQ.M./ 393.64 SQ.FT. | 2.81 SQ.M./ 30.25 SQ.FT. |
|-------------------------|----------------------------|-----