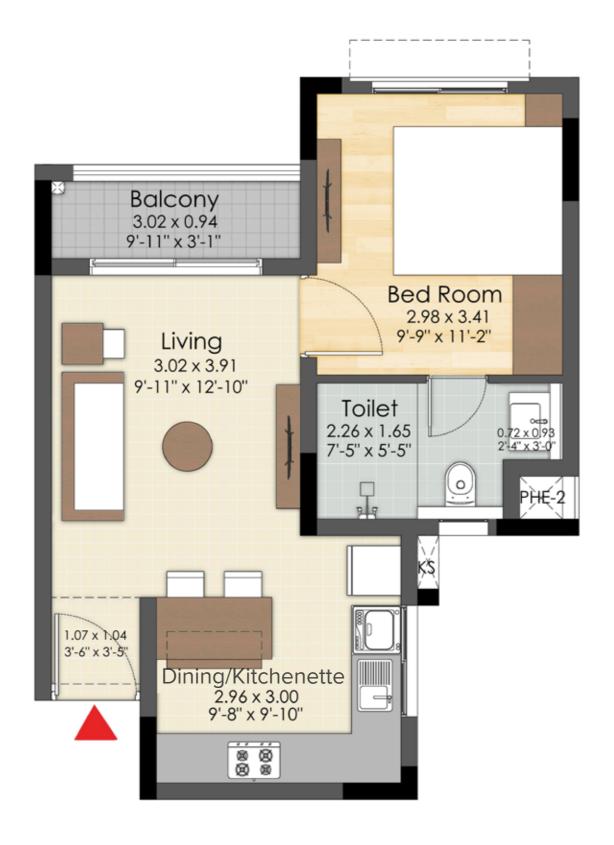

# TYPICAL FLOOR PLAN (FIRST FLOOR)

1 BED+1T (63.33SQ.M) (682 SQ.FT)

# TYPICAL FLOOR PLAN (2<sup>ND</sup> TO 6<sup>TH</sup>)

1 BED+ 1 T (63.33SQ.M) (682 SQ.FT)

| 63.33 SQ.M./ 682 SQ.FT. | 36.57 SQ.M./ 393.64 SQ.FT. | 2.81 SQ.M./ 30.25 SQ.FT. |
|-------------------------|----------------------------|--------------------------|
| SUPER BUILT-UP AREA     | CARPET AREA                | BALCONY/ UTILITY AREA    |

| SUPER BUILT-UP AREA     | CARPET AREA                | BALCONY/ UTILITY AREA    |
|-------------------------|----------------------------|--------------------------|
| 63.33 SQ.M./ 682 SQ.FT. | 36.57 SQ.M./ 393.64 SQ.FT. | 2.81 SQ.M./ 30.25 SQ.FT. |

| 63.33 SQ.M./ 682 SQ.FT. | 36.57 SQ.M./ 393.64 SQ.FT. | 2.81 SQ.M./ 30.25 SQ.FT. |
|-------------------------|----------------------------|--------------------------|
| SUPER BUILT-UP AREA     | CARPET AREA                | BALCONY/ UTILITY AREA    |