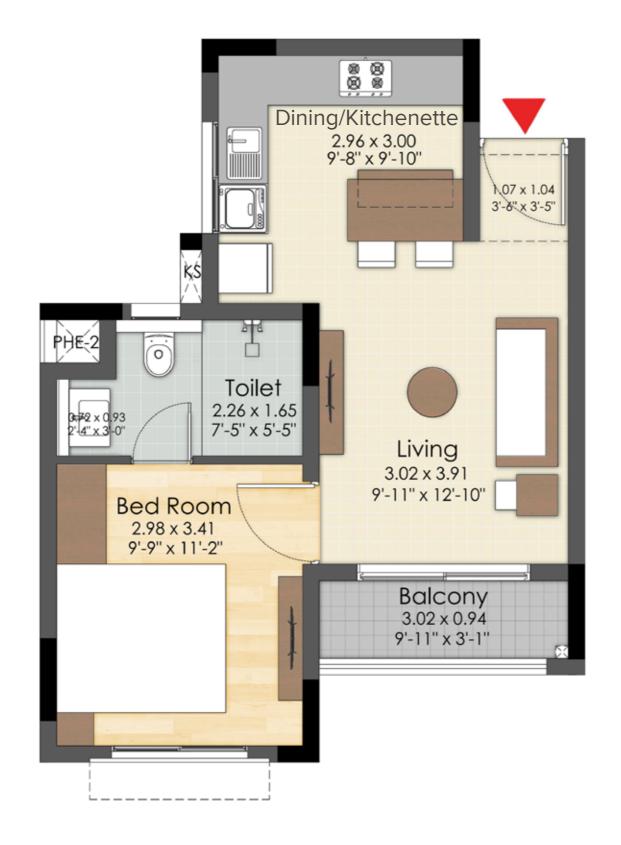

# TYPICAL FLOOR PLAN (2<sup>ND</sup> TO 6<sup>TH</sup>)

1 BED+ 1 T (63.33SQ.M) (682 SQ.FT)

| 63.33 SQ.M./ 682 SQ.FT. | 36.57 SQ.M./ 393.64 SQ.FT. | 2.81 SQ.M./ 30.25 SQ.FT. |
|-------------------------|----------------------------|--------------------------|
| SUPER BUILT-UP AREA     | CARPET AREA                | BALCONY/ UTILITY AREA    |

| 63.33 SQ.M./ 682 SQ.FT. | 36.57 SQ.M./ 393.64 SQ.FT. | 2.81 SQ.M./ 30.25 SQ.FT. |
|-------------------------|----------------------------|--------------------------|
| SUPER BUILT-UP AREA     | CARPET AREA                | BALCONY/ UTILITY AREA    |