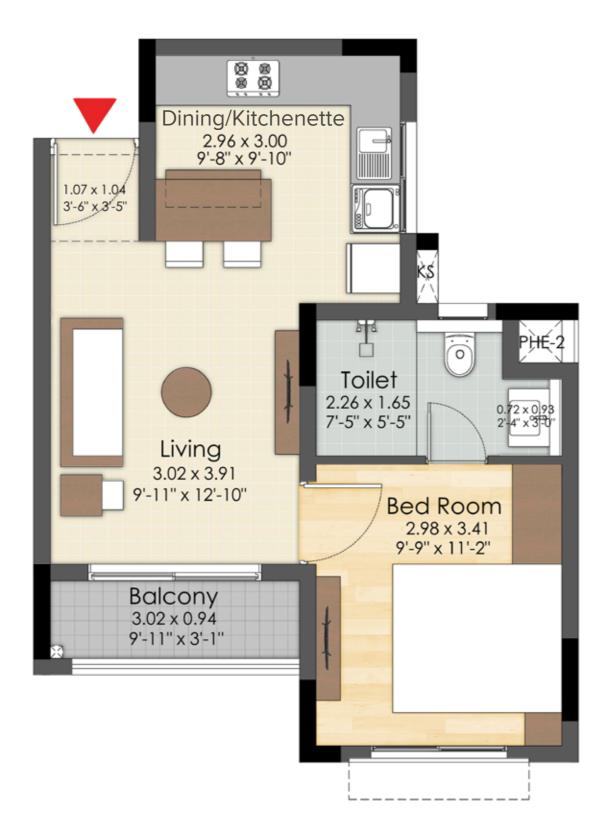

# TYPICAL FLOOR PLAN (2<sup>ND</sup> TO 6<sup>TH</sup>)

1 BED+ 1 T (63.33SQ.M) (682 SQ.FT)

| 63.33 SQ.M./ 682 SQ.FT. | 36.57 SQ.M./ 393.64 SQ.FT. | 2.81 SQ.M./ 30.25 SQ.FT. |
|-------------------------|----------------------------|--------------------------|
| SUPER BUILT-UP AREA     | CARPET AREA                | BALCONY/ UTILITY AREA    |

| SUPER BUILT-UP AREA     | CARPET AREA                | BALCONY/ UTILITY AREA    |
|-------------------------|----------------------------|--------------------------|
| 63.33 SQ.M./ 682 SQ.FT. | 36.57 SQ.M./ 393.64 SQ.FT. | 2.81 SQ.M./ 30.25 SQ.FT. |